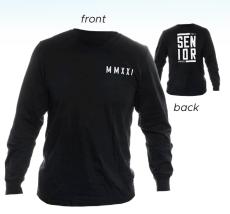

### **AL LA CARTE ITEMS**

Additional stationery products ..... prices available online Hoodie Sweatshirt ..... \$34.95 Crew Neck Sweatshirt ..... \$42.95 T-Shirt ..... \$21.00 Long Sleeve Shirt ..... \$24.95 Ladies Fit Joggers ..... \$43.00 Sweatpants ..... \$32.00 Senior Hat ..... \$22.95 Layered Cord Bracelets (includes 2 black, 1 light blue) Black Bead Bracelet ..... \$19.95 Senior Bar Necklace ..... \$24.95 Souvenir Tassel ..... \$9.25 Jumbo Fun Tassel ..... \$10.95 Spinner Keychain ..... \$12.95 Classic Senior Water Bottle ..... \$10.95 Carnival Cup ..... \$10.95 Drawstring Back ..... \$10.95 Cap, Gown & Tassel\* ..... \$32.00