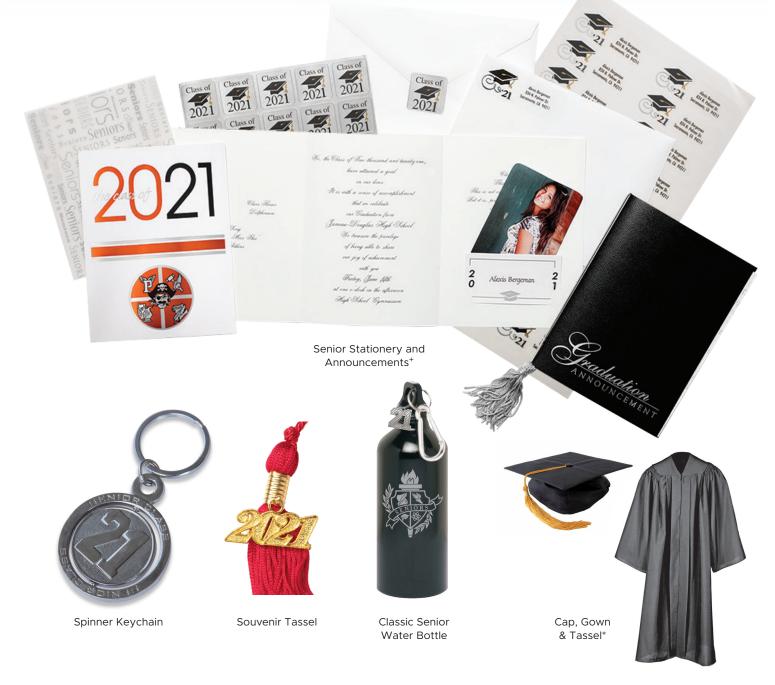

### **ELITE PACK- \$214.50**

### + FREE DRAWSTRING **BACKPACK & '21 BLING**

| 1 Cap, Gown & Tassel*          | 40 Return Address Labels <sup>+</sup> |  |  |
|--------------------------------|---------------------------------------|--|--|
| 40 Graduation⁺                 | 40 Graduate Thank You                 |  |  |
| Announcements                  | Notes⁺                                |  |  |
| 40 Name Cards⁺                 | 1 Announcement Cover <sup>+</sup>     |  |  |
| 40 Announcement                | Souvenir Tassel                       |  |  |
| Inserts <sup>+</sup>           | Spinner Keychain                      |  |  |
| 40 Envelope Seals <sup>+</sup> | <b>Classic Senior Water Bottle</b>    |  |  |

# ELITE PACK