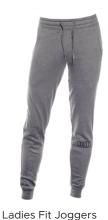

### **AL LA CARTE ITEMS**

Additional stationery products ..... prices available online Hoodie Sweatshirt ..... \$34.95 Crew Neck Sweatshirt ..... \$42.95 T-Shirt ..... \$21.00 Long Sleeve Shirt ..... \$24.95 Ladies Fit Joggers ..... \$43.00 Sweatpants ..... \$32.00 Senior Hat ..... \$22.95 Layered Cord Bracelets (includes 2 black, 1 light blue) Black Bead Bracelet ..... \$19.95 Senior Bar Necklace ..... \$24.95 Souvenir Tassel ..... \$9.25 Jumbo Fun Tassel ..... \$10.95 Spinner Keychain ..... \$12.95 Classic Senior Water Bottle ..... \$10.95 Carnival Cup ..... \$10.95 Drawstring Back ..... \$10.95 Cap, Gown & Tassel\* ..... \$32.00